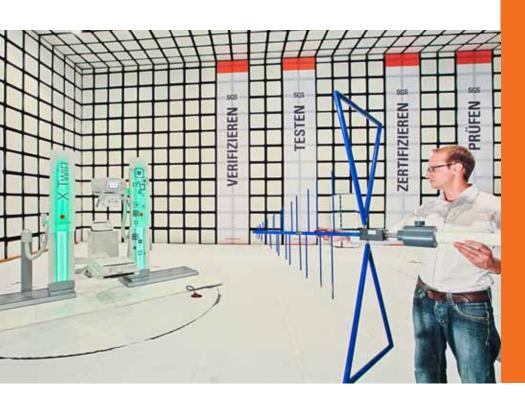

### **SGS MUNICH FEATURES**

EMC Chamber: Radiated Emission testing of an X-ray System

The Munich lab serves as the gateway for services in Germany for Electro MedicalDevices. Furthermore, the SGS Munich facility incorporates Test- and Simulationlabs, covering an area of over 5,500m<sup>2</sup>. Accreditations and approvals received by this facility include: