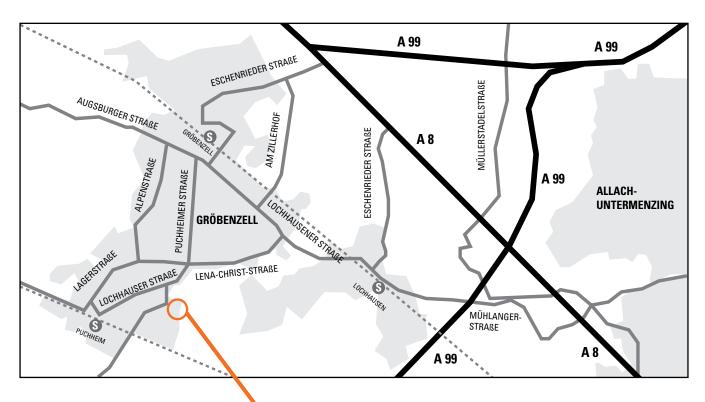

## VIA MOTORWAY FROM STUTTGART / AUGSBURG

- A8 motorway towards Munich
- Leave the motorway at exit 80 München-Langwied
- Turn left onto Eschenrieder Straße and then follow Langwieder Hauptstraße
- Turn right onto Lochhausener Straße and then follow Olchringer Straße
- Turn left onto Lena-Christ-Straße and then follow Lagerstraße
- Turn left onto Lochhauser Straße
- At the roundabout, take the third exit towards Nordenstraße
- At the following roundabout, go straight on towards Benzstraße

- A95 motorway towards Garmisch-P. / A96 motorway towards Lindau or A8 motorway towards Stuttgart
- Keep right at motorway junction 35 (Dreieck München Süd-West) and follow the A99 motorway towards Nürnberg/Stuttgart
- Leave the motorway at exit 6 Germering-Nord and follow the B2 main road in the direction of Germering-Nord/Fürstenfeldbruck/Puchheim
- Leave the B2 main road at the exit Eichenau/Puchheim and follow Rotweg and then Eichenauer Straße
- Take the first exit at the roundabout
- · At the following roundabout, also take the first exit towards Benzstraße

# VIA MOTORWAY FROM LINDAU

- A96 motorway towards München/Munich
- Keep right at motorway junction 35 (Dreieck München Süd-West) and follow the A99 motorway towards Nürnberg/Stuttgart
- Leave the motorway at exit 6 Germering-Nord and follow the B2 main road in the direction of Germering-Nord/Fürstenfeldbruck/Puchheim
- Leave the B2 main road at the exit Eichenau/Puchheim and follow Rotweg and then Eichenauer Straße
- · Take the first exit at the roundabout
- At the following roundabout, also take the first exit towards Benzstraße

# VIA MOTORWAY FROM NUREMBERG

- A9 motorway towards München/Munich
- Keep right at motorway junction 68 (Kreuz Neufahrn) and follow the A92 motorway towards Deggendorf/Eching-Ost
- Turn half right onto the A92 motorway
- At motorway junction 1 (Dreieck München-Feldmoching) follow the A99 motorway towards Stuttgart/Augsburg/Lindau/München-West
- Keep left and follow the A99 motorway towards Lindau/Kreuz München West
- Keep right at the motorway junction 8 (Kreuz München-West) and drive in the direction of München-Lochhausen/Gröbenzell
- Leave the motorway at exit 7 München-Lochhausen/Gröbenzell
- Turn right onto Lochhausener Straße and then follow Olchinger Straße
- Turn left onto Lena-Christ-Straße and then follow Lagerstraße
- Turn left onto Lochhauser Straße
- At the roundabout, take the third exit towards Nordenstraße
- At the following roundabout, go straight on towards Benzstraße