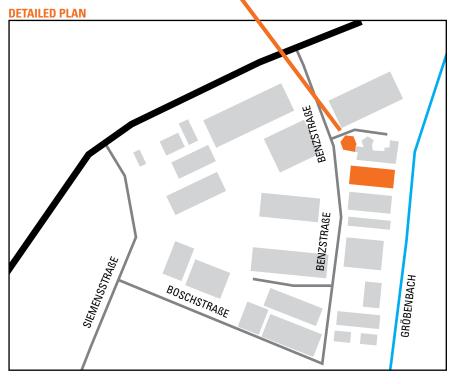

# How to find us!

SITE IN PUCHHEIM NEAR MUNICH









# Your parking options



# Your arrival to us

## VIA MOTORWAY FROM STUTTGART / AUGSBURG

- A8 motorway towards Munich
- Leave the motorway at exit 80 München-Langwied
- Turn left onto Eschenrieder Straße and then follow Langwieder Hauptstraße
- Turn right onto Lochhausener Straße and then follow Olchringer Straße
- Turn left onto Lena-Christ-Straße and then follow Lagerstraße
- Turn left onto Lochhauser Straße
- At the roundabout, take the third exit towards Nordenstraße
- At the following roundabout, go straight on towards Benzstraße



- A95 motorway towards Garmisch-P. / A96 motorway towards Lindau or A8 motorway towards Stuttgart
- Keep right at motorway junction 35 (Dreieck München Süd-West) and follow the A99 motorway towards Nürnberg/Stuttgart
- Leave the motorway at exit 6