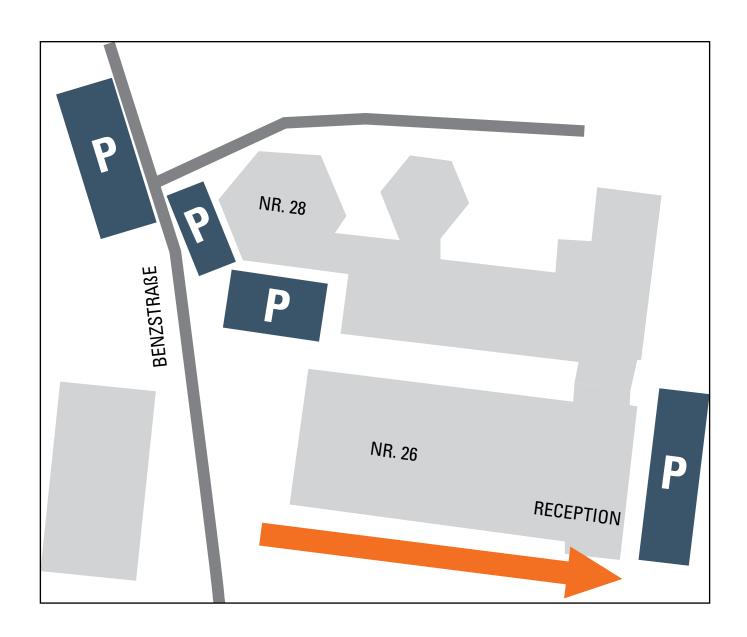

# How to find us!

SITE IN PUCHHEIM NEAR MUNICH









# Your parking options



# Your arrival to us

## VIA MOTORWAY FROM STUTTGART / AUGSBURG

- A8 motorway towards Munich
- Leave the motorway at exit 80 München-Langwied
- Turn left onto Eschenrieder Straße and then follow Langwieder Hauptstraße
- Turn right onto Lochhausener Straße and then follow Olchringer Straße
- Turn left onto Lena-Christ-Straße and then follow Lagerstraße
- Turn left onto Lochhauser Straße
- At the roundabout, take the third exit towards Nordenstraße
- At the following roundabout, go straight on towards Benzstraße



- A95 motorway towards Garmisch-P. / A96 motorway towards Lindau or A8 motorway towards Stuttgart
- Keep right at motorway junction 35 (Dreieck München Süd-West) and follow the A99 motorway towards Nürnberg/Stuttgart
- Leave the motorway at exit 6 Germering-Nord and follow the